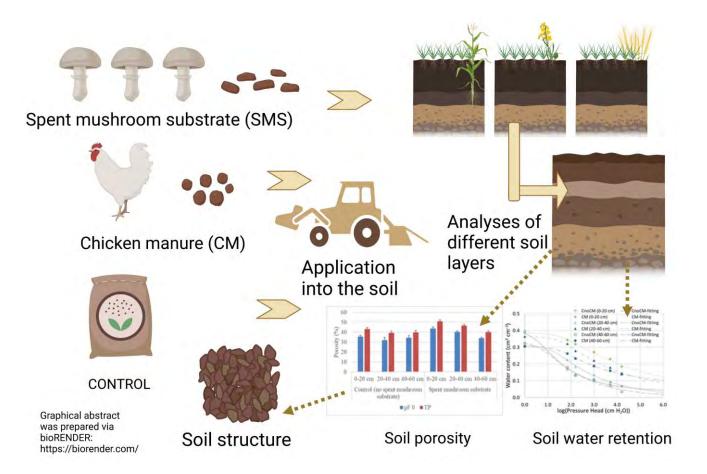

# RESULTS: EFFECTS OF SPENT MUSHROOM SUBSTRATE AND CHICKEN MANURE ON SOIL STRUCTURE AND BIODIVERSITY

SOIL STRUCTURE =  $\uparrow$  SOIL ORGANIC MATTER =  $\uparrow$  BIODIVERSITY

Factors promoting or preventing Soil Improving Cropping Systems (SICS) implementation