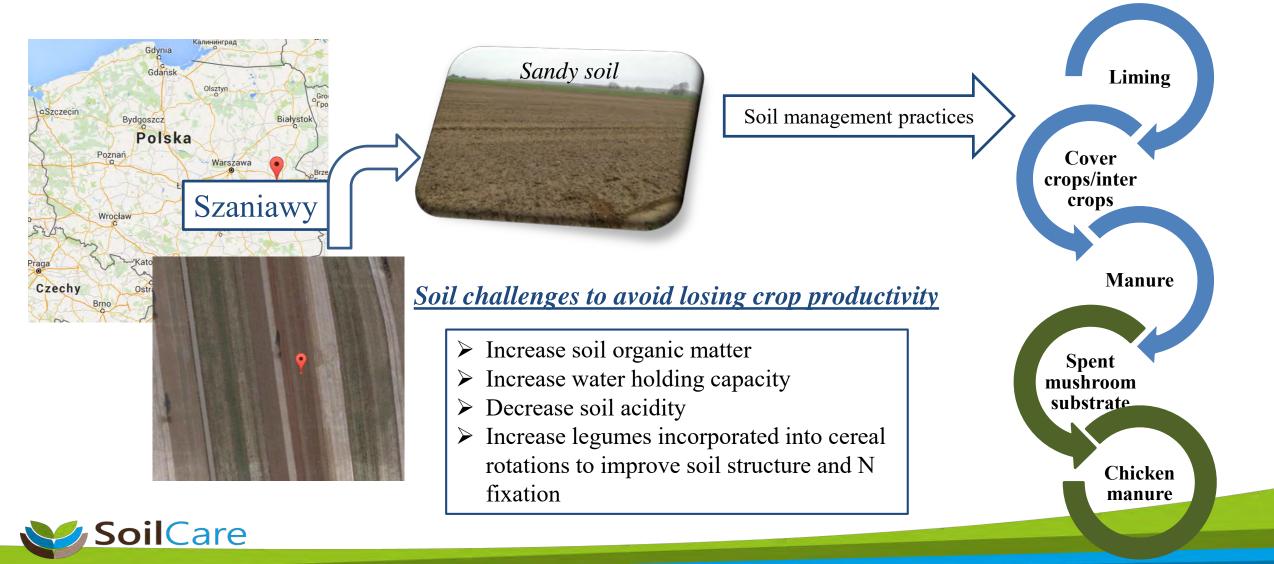

# Polish study site experiment: EFFECTS OF LIMING, MANURE AND COVER CROPS ON CROP YIELDS