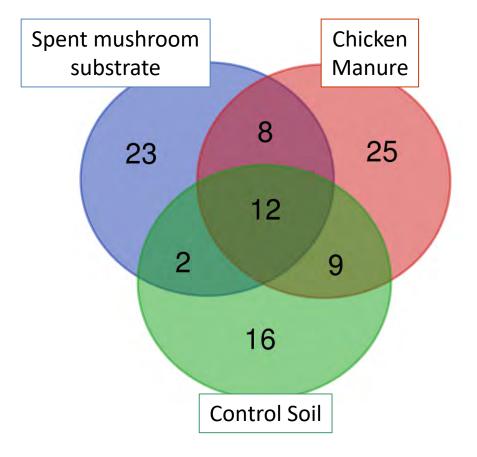

# RESULTS: EFFECTS OF SPENT MUSHROOM SUBSTRATE AND CHICKEN MANURE ON SOIL STRUCTURE AND BIODIVERSITY

SOIL STRUCTURE =  $\uparrow$  SOIL ORGANIC MATTER =  $\uparrow$  BIODIVERSITY

Factors promoting or preventing Soil Improving Cropping Systems (SICS) implementation