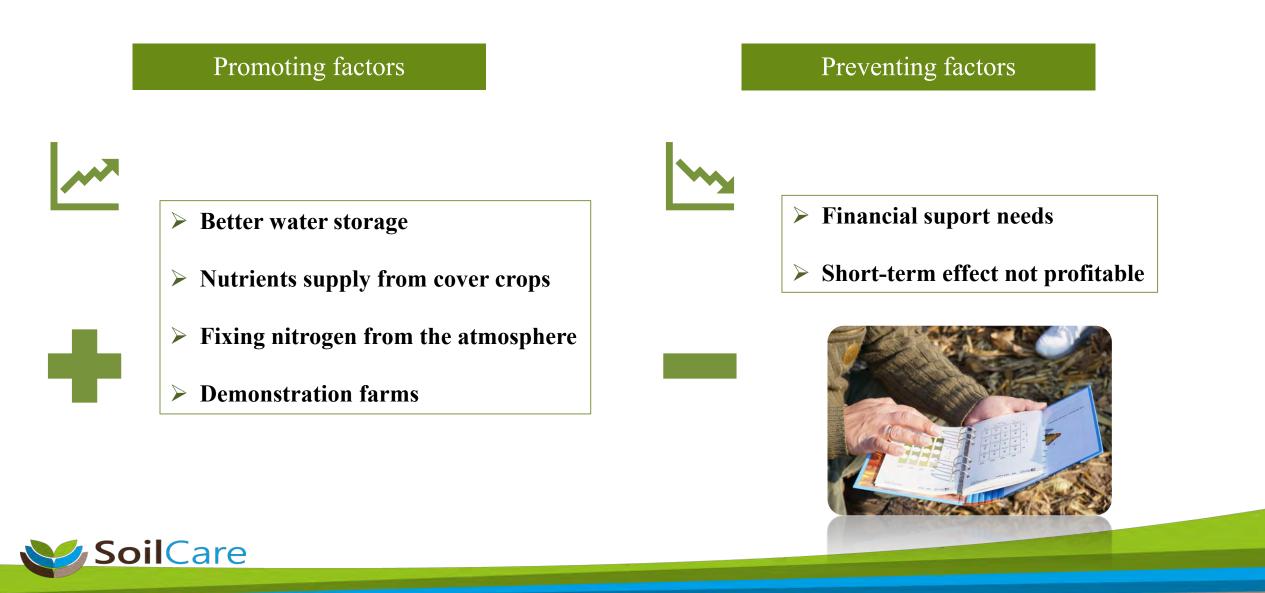

# RESULTS: EFFECTS OF SPENT MUSHROOM SUBSTRATE AND CHICKEN MANURE ON SOIL STRUCTURE AND BIODIVERSITY

SOIL STRUCTURE =  $\uparrow$  SOIL ORGANIC MATTER =  $\uparrow$  BIODIVERSITY

Factors promoting or preventing Soil Improving Cropping Systems (SICS) implementation