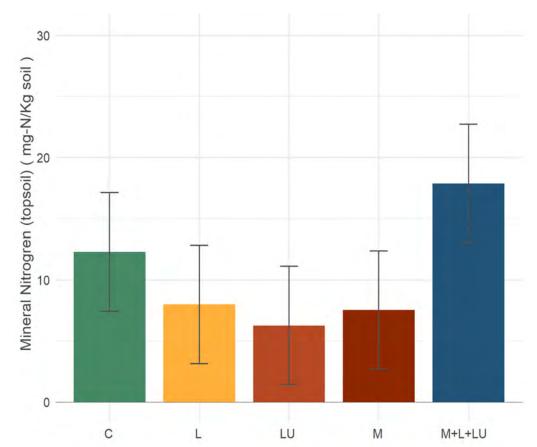

#### **RESULTS: EFFECTS OF LIMING, MANURE AND COVER CROPS ON CROP YIELDS**

Dry gluten content in wheat kernels

Content of mineral nitrogen in the topsoil at harvesting 2020

L – liming LU – cover crops M – manure M+L+LU – manure + liming + cover crops

C – control