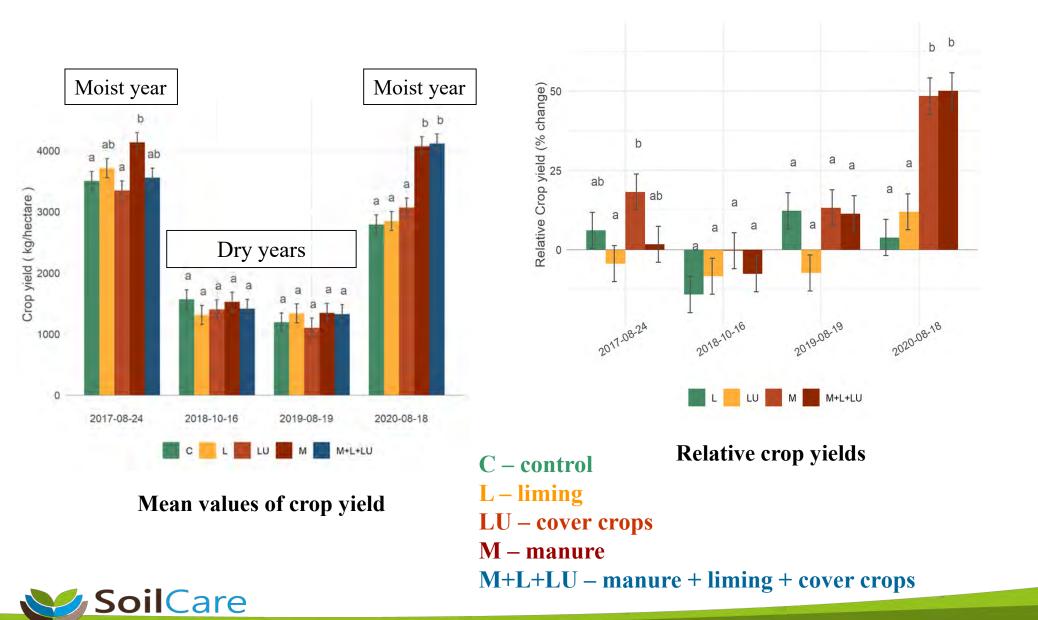

## **RESULTS: EFFECTS OF LIMING, MANURE AND COVER CROPS ON CROP YIELDS**

www.soilcare-project.eu

#### **RESULTS: EFFECTS OF LIMING, MANURE AND COVER CROPS ON CROP YIELDS**

Dry gluten content in wheat kernels

Content of mineral nitrogen in the topsoil at harvesting 2020

L – liming LU – cover crops M – manure M+L+LU – manure + liming + cover crops

C – control