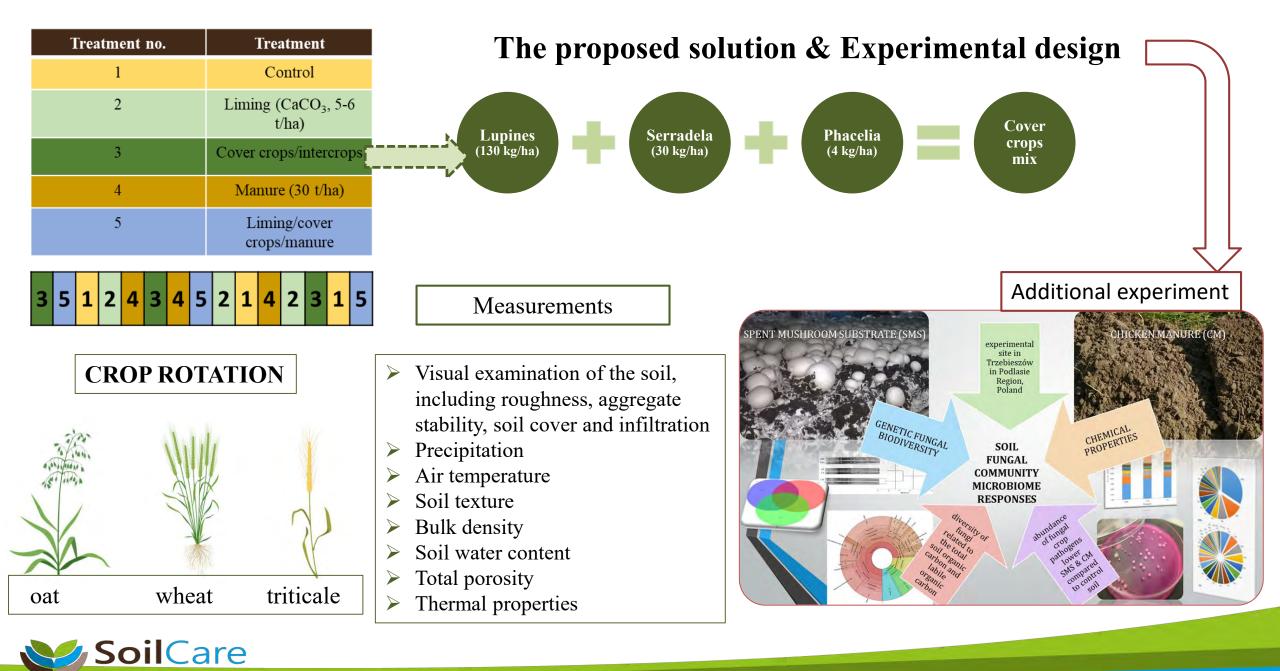

# Polish study site experiment: EFFECTS OF LIMING, MANURE AND COVER CROPS ON CROP YIELDS