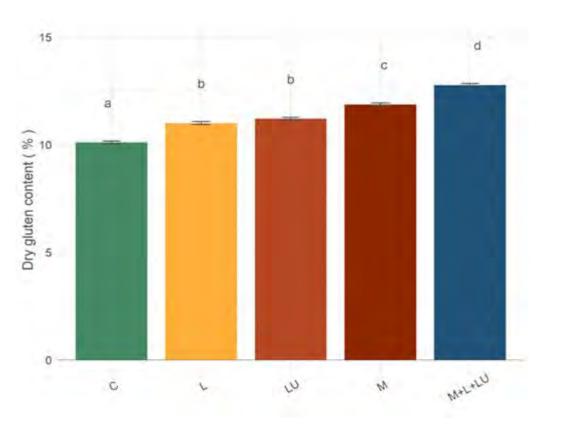

#### **RESULTS: EFFECTS OF LIMING, MANURE AND COVER CROPS ON CROP YIELDS**

Dry gluten content in wheat kernels

Content of mineral nitrogen in the topsoil at harvesting 2020

L – liming LU – cover crops M – manure M+L+LU – manure + liming + cover crops

C – control